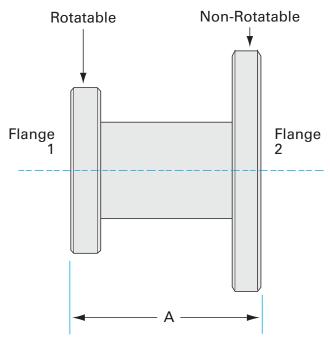

# CF to ASA straight adapter nipple 6" OD CF to 9" OD ASA straight adapter nipple

Part number: AN-600-ASA-9

### **CF to ASA straight adapter nipple** 6" OD CF to 9" OD ASA straight adapter nipple

- Enables easy joining of two different flanges or fittings
- Most popular types & combinations listed
- Contact us at 800-824-4166 if you can't find exactly what you need

## Dim A 5.00"

Dimensions (in inches)

#### AN-600-ASA-9

| Parameters        | Specifications                     |
|-------------------|------------------------------------|
| Flange 1          | DN 100 CF (6" OD)                  |
| Adapter Type      | Straight Adapter                   |
| Flange 2          | DN 4 (9" OD)                       |
| Material          | 304 stainless                      |
| Tube OD           | 4"                                 |
| Port Length       | 5.00"                              |
| Vacuum Range      | 1 · 10 <sup>-8</sup> mbar to 1 bar |
| Temperature Range | -20 °C to 150 °C                   |
| Weight            | 11.2 lbs                           |