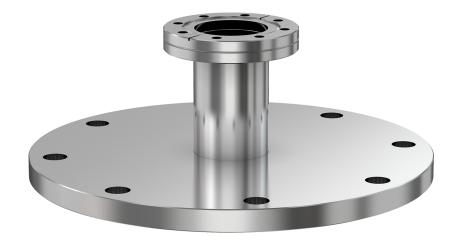

# CF to ASA straight adapter nipple 6" OD CF to 9" OD ASA straight adapter nipple

Part number: AN-600-ASA-9

### **CF to ASA straight adapter nipple** 6" OD CF to 9" OD ASA straight adapter nipple

- Enables easy joining of two different flanges or fittings
- Most popular types & combinations listed
- Contact us at 800-824-4166 if you can't find exactly what you need

#### AN-600-ASA-9

| Parameters        | Specifications                     |
|-------------------|------------------------------------|
| Flange 1          | DN 100 CF (6" OD)                  |
| Adapter Type      | Straight Adapter                   |
| Flange 2          | DN 4 (9" OD)                       |
| Material          | 304 stainless                      |
| Tube OD           | 4"                                 |
| Port Length       | 5.00"                              |
| Vacuum Range      | 1 · 10 <sup>-8</sup> mbar to 1 bar |
| Temperature Range | -20 °C to 150 °C                   |
| Weight            | 11.2 lbs                           |