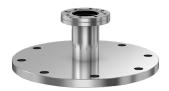

# CF to ASA straight adapter nipple 6" OD CF to 9" OD ASA straight adapter nipple

Part number: AN-600-ASA-9

### **CF to ASA straight adapter nipple** 6" OD CF to 9" OD ASA straight adapter nipple

- Enables easy joining of two different flanges or fittings
- Most popular types & combinations listed
- Contact us at 800-824-4166 if you can't find exactly what you need

#### AN-600-ASA-9

| Parameters        | Specifications                     |
|-------------------|------------------------------------|
| Flange 1          | DN 100 CF (6" OD)                  |
| Adapter Type      | Straight Adapter                   |
| Flange 2          | DN 4 (9" OD)                       |
| Material          | 304 stainless                      |
| Tube OD           | 4"                                 |
| Port Length       | 5.00"                              |
| Vacuum Range      | 1 · 10 <sup>-8</sup> mbar to 1 bar |
| Temperature Range | -20 °C to 150 °C                   |
| Weight            | 11.2 lbs                           |